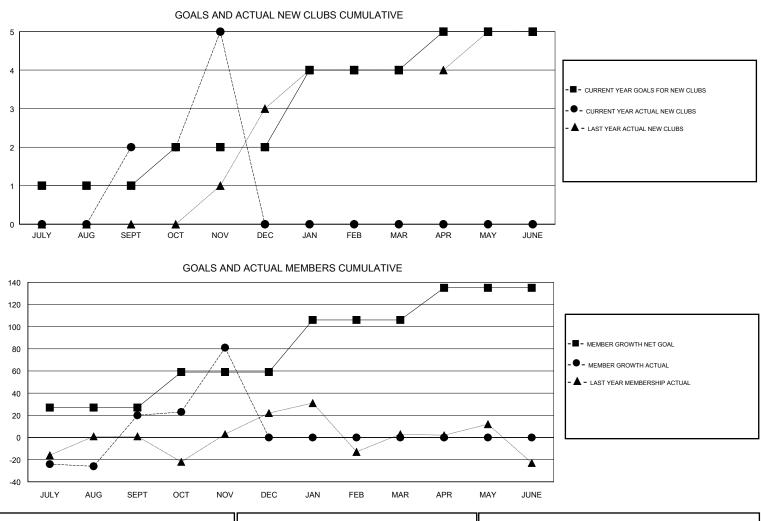

## GMT CA

| Clubs<br>RESULTS FOR 2017-2018 |   |   |   | Members<br>RESULTS FOR 2017-2018 |    |     |    |  |
|--------------------------------|---|---|---|----------------------------------|----|-----|----|--|
|                                |   |   |   |                                  |    |     |    |  |
| JULY/AUG/SEPT                  | 1 | 2 | 0 | JULY/AUG/SEPT                    | 27 | 128 | 80 |  |
| OCT/NOV/DEC                    | 1 | 3 | 0 | OCT/NOV/DEC                      | 32 | 112 | 40 |  |
| JAN/FEB/MAR                    | 2 | 0 | 0 | JAN/FEB/MAR                      | 47 | 0   | 0  |  |
| APR/MAY/JUNE                   | 1 | 0 | 0 | APR/MAY/JUNE                     | 29 | 0   | 0  |  |